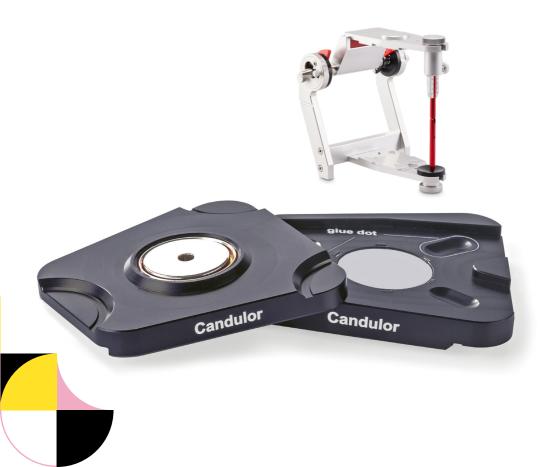

# **Required Candulor Components**

759233 - Articulator CA 3.0 LARGE

# Installation instruction

CA 3.0 LARGE is ready for gluing the plate set for Splitex $^{\otimes}$  and for its calibration. The red model plates need to be removed upfront.

Fill metal glue in the recesses of the base plate marked with "glue dot" and open the articulator, turning it upside-down.

The base plate will be fixed in the upper part of the Candulor plate magnetically, supported by the metal glue. Allow the adhesive to cure for at least 90 min. Only then glue the lower plate.

Invert the centring key together with the calibration base plate in the articulator and apply metal glue to the center of the plate.

Close the articulator (still upside down).

Fix the articulator in place using a rubber band and let the adhesive cure for approx. 90 min.

Calibrated CA 3.0 LARGE articulator inclusive plate set for Splitex  $^{\oplus}$  with a height of 126 mm.