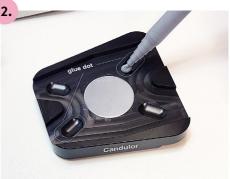

# Installation instruction

CA 3.0 LARGE is ready for gluing the plate set for Splitex $^{\otimes}$  and for its calibration. The red model plates need to be removed upfront.

Fill metal glue in the recesses of the base plate marked with "glue dot" and open the articulator, turning it upside-down.