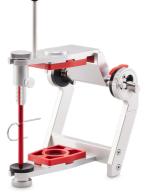

Plate set for Splitex  $^{\otimes}$  and calibration with calibration key compatible with Splitex  $^{\otimes}$  for Articulator CA 3.0 LARGE



# **Required Candulor Components**











759233 - Articulator CA 3.0 LARGE

### **Additional components**

2-component metal adhesive, heat-resistant and fast-curing, e.g. Loctite 2-component adhesive from Henkel, metal adhesive from Mälzer Dental or combination metal adhesive from Bison

compatible with Splitex®

# Installation instruction



CA 3.0 LARGE is ready for gluing the plate set for Splitex $^{\otimes}$  and for its calibration. The red model plates need to be removed upfront.



Fill metal glue in the recesses of the base plate marked with "glue dot" and open the articulator, turning it upside-down.





The base plate will be fixed in the upper part of the Candulor plate magnetically, supported by the metal glue. Allow the adhesive to cure for at least 90 min. Only then glue the lower plate.



Invert the centring