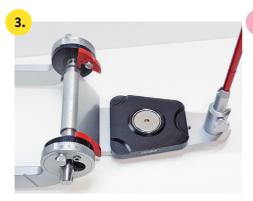

# Installation instruction

CA 3.0 LARGE is ready for gluing the plate set for Splitex $^{\otimes}$  and for its calibration. The red model plates need to be removed upfront.

Fill metal glue in the recesses of the base plate marked with "glue dot" and open the articulator, turning it upside-down.

The base plate will be fixed in the upper part of the Candulor plate magnetically, supported by the metal glue. Allow the adhesive to cure for at least 90 min. Only then glue the lower plate.

Invert the centring key together with the calibration base plate in the articulator and apply metal glue to the center of the plate.