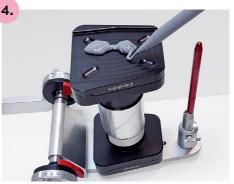

# Installation instruction

CA 3.0 LARGE is ready for gluing the plate set for Splitex $^{\otimes}$  and for its calibration. The red model plates need to be removed upfront.

Fill metal glue in the recesses of the base plate marked with "glue dot" and open the articulator, turning it upside-down.

The base plate will be fixed in the upper part of the Candulor plate magnetically, supported by the metal glue. Allow the adhesive to cure for at least 90 min. Only then glue the lower plate.

Invert the centring key together with the calibration base plate in the articulator and apply metal glue to the center of the plate.