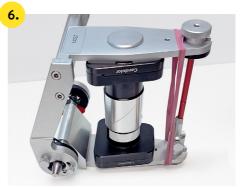

# Installation instruction

CA 3.0 LARGE is ready for gluing the plate set for Splitex $^{\otimes}$  and for its calibration. The red model plates need to be removed upfront.

Fill metal glue in the recesses of the base plate marked with "glue dot" and open the articulator, turning it upside-down.

The base plate will be fixed in the upper part of the Candulor plate magnetically, supported by the metal glue. Allow the adhesive to cure for at least 90 min. Only then glue the lower plate.

Invert the centring key together with the calibration base plate in the articulator and apply metal glue to the center of the plate.

Close the articulator (still upside down).

Fix the articulator in place using a rubber band and let the adhesive cure for approx. 90 min.

Calibrated CA 3.0 LARGE articulator inclusive plate set for Splitex  $^{\oplus}$  with a height of 126 mm.