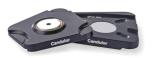

# Installation instruction

CA 3.0 LARGE is ready for gluing the plate set for Splitex $^{\otimes}$  and for its calibration. The red model plates need to be removed upfront.

Fill metal glue in the recesses of the base plate marked with "glue dot" and open the articulator, turning it upside-down.

The base plate will be fixed in the upper part of the Candulor plate magnetically, supported by the metal glue. Allow the adhesive to cure for at least 90 min. Only then glue the lower plate.

Invert the centring key together with the calibration base plate in the articulator and apply metal glue to the center of the plate.

Close the articulator (still upside down).

Fix the articulator in place using a rubber band and let the adhesive cure for approx. 90 min.

Calibrated CA 3.0 LARGE articulator inclusive plate set for Splitex  $^{\oplus}$  with a height of 126 mm.