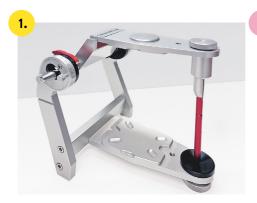

# Installation instruction

CA 3.0 LARGE is ready for gluing the plate set for Splitex $^{\otimes}$  and for its calibration. The red model plates need to be removed upfront.

Fill metal glue in the recesses of the base plate marked with "glue dot" and open the articulator, turning it upside-down.