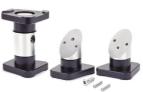

Plate set for Splitex  $^{\otimes}$  and calibration with calibration key compatible with Splitex  $^{\otimes}$  for Articulator CA 3.0 LARGE

# Installation instruction

CA 3.0 LARGE is ready for gluing the plate set for Splitex $^{\otimes}$  and for its calibration. The red model plates need to be removed upfront.

Fill metal glue in the recesses of the base plate marked with "glue dot" and open the articulator, turning it upside-down.

The base plate will be fixed in the upper part of the Candulor plate magnetically, supported by the metal glue. Allow the adhesive to cure for at least 90 min. Only then glue the lower plate.

Invert the centring key together with the calibration base plate in the articulator and apply metal glue to the center of the plate.