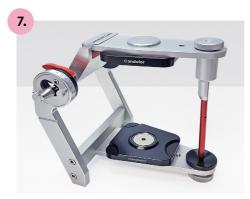

Close the articulator (still upside down).

Fix the articulator in place using a rubber band and let the adhesive cure for approx. 90 min.

Calibrated CA 3.0 LARGE articulator inclusive plate set for Splitex  $^{\oplus}$  with a height of 126 mm.