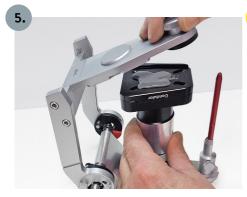

The base plate will be fixed in the upper part of the Candulor plate magnetically, supported by the metal glue. Allow the adhesive to cure for at least 90 min. Only then glue the lower plate.

Invert the centring key together with the calibration base plate in the articulator and apply metal glue to the center of the plate.

Close the articulator (still upside down).

Fix the articulator in place using a rubber band and let the adhesive cure for approx. 90 min.

Calibrated CA 3.0 LARGE articulator inclusive plate set for Splitex  $^{\oplus}$  with a height of 126 mm.